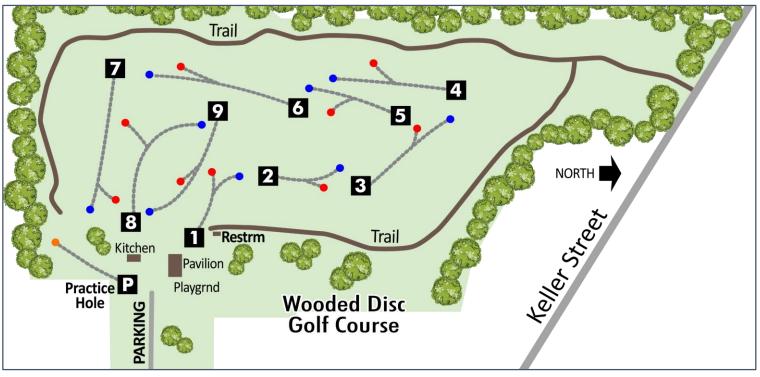

# **DISC GOLF COURSE LAYOUT**

Freitag Memorial Park - Forest Junction

Enter Freitag Memorial Park off Church Street Directions to Freitag Memorial Park

# **HOLE DISTANCES**

| PAR                  | 3   |     | 3   |     | 3   |     | 3 (4 L-L*) |     | 3   |     | 3 (4 L-L*) |     | 3   |     | 3   |     | 3   |     | 27 (29 L-L)* |
|----------------------|-----|-----|-----|-----|-----|-----|------------|-----|-----|-----|------------|-----|-----|-----|-----|-----|-----|-----|--------------|
| DISTANCES            | 248 | 190 | 240 | 195 | 307 | 254 | 391        | 345 | 218 | 184 | 379        | 283 | 260 | 182 | 232 | 190 | 303 | 285 |              |
| PRACTICE HOLE - 248' | 136 | 193 | 132 | 187 | 130 | 192 | 284        | 334 | 136 | 169 | 191        | 290 | 150 | 244 | 179 | 225 | 174 | 202 |              |

#### **ABOUT THE COURSE**

- Holes: 9 Length: 2,705 feet
- Pads: Concrete pads
- Baskets: Discraft ChainStar
- Challenging wooded course; may be wet in spring or after rains...don't forget the insect repellent during spring and summer months.
- Wildflowers are impressive in May and Fall play is beautiful. Hunting is not allowed in woods. You can also play in the snow if you choose.
- If you are quiet, you will notice birds, squirrels, chipmunks, rabbits, and perhaps deer. Public Pit Bathrooms available in park